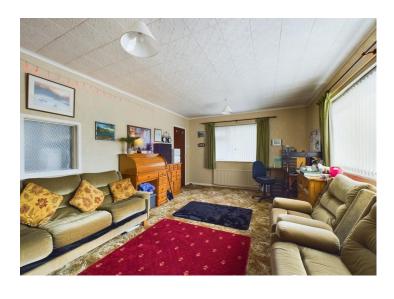

# Lounge diner

An impressively sized lounge diner with two uPVC double glazed windows which provide plenty of natural light, a double panel radiator and a gas fire mounted onto the chimney breast. There is a TV point and an internal patterned glazed window.