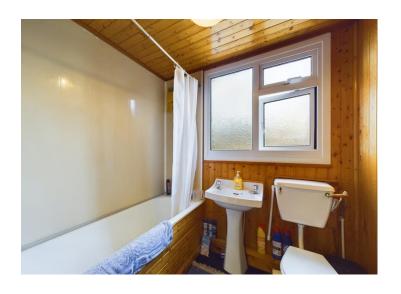

#### **Bathroom**

The bathroom has a suite which briefly comprises of: a bath with electric shower above, an easy clean PVC panel surround, a pedestal wash basin, a toilet, a uPVC double glazed frosted glass window and a single panel radiator.