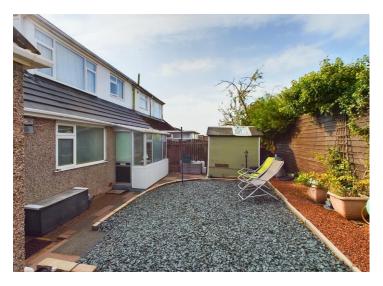

# **Externally**

To the rear of the property there is a lovely, low maintenance, rear garden with patio area and raised area with shillies. There are two useful storage sheds and gravel to the borders. To the front of the property there is plenty of curb appeal with low maintenance gardens and large driveway providing ample off road parking for multiple vehicles, the property also boasts an extended a double garage and workshop.