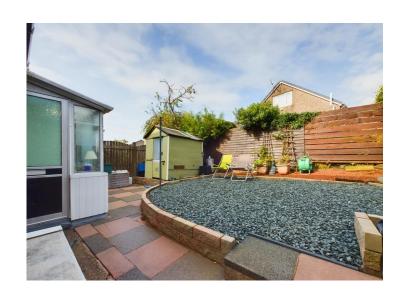

# **Externally**

To the rear of the property there is a lovely, low maintenance, rear garden with patio area and raised area with shillies. There are two useful storage sheds and gravel to the borders. To the front of the property there is plenty of curb appeal with low maintenance gardens and large driveway providing ample off road parking for multiple vehicles, the property also boasts an extended a double garage and workshop.