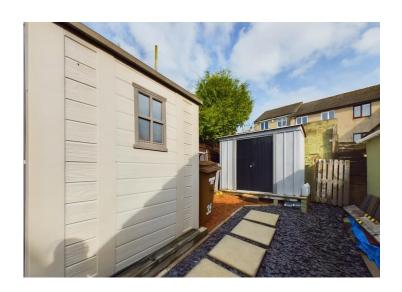

# Garage/workshop

The property boasts an extended double garage and workshop that features two sets of double doors and an internal log burning stove ideal for anyone who needs workshop space with heating.

# **Externally**

To the rear of the property there is a lovely, low maintenance, rear garden with patio area and raised area with shillies. There are two useful storage sheds and gravel to the borders. To the front of the property there is plenty of curb appeal with low maintenance gardens and large driveway providing ample off road parking for multiple vehicles, the property also boasts an extended a double garage and workshop.