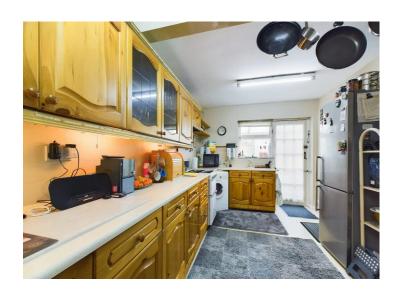

#### Kitchen

The cottage style wooden kitchen has a range of wall and base units, contrasting work surfaces, a 1.5 composite sink and drainer board with a mixer tap and plumbing for washing machine below. There is space for a freestanding gas cooker, a patterned glass window looking into the lounge providing additional light with a wooden framed window overlooking the rear lean-to and there is a wooden glazed door providing access into the rear lean-to.