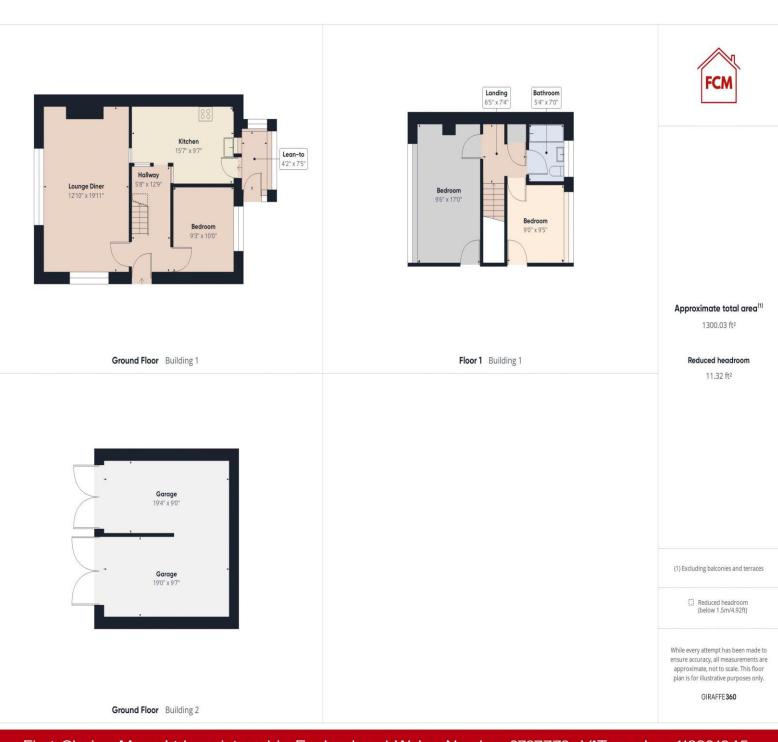

### **ACCOMMODATION**

#### **Entrance hall**

Entered through a uPVC double glazed door with frosted glass panel, with single panel radiator, a thermostat control and there is access into the lounge, the kitchen and the downstairs bedroom.

# Lounge diner

An impressively sized lounge diner with two uPVC double glazed windows which provide plenty of natural light, a double panel radiator and a gas fire mounted onto the chimney breast. There is a TV point and an internal patterned glazed window.

# Downstairs bedroom/ sitting room

Currently used as a sitting room the ground floor bedroom is generously proportioned with a uPVC double glazed window which overlooks the rear of the property and a double panel radiator is in place below.

#### Kitchen

The cottage style wooden kitchen has a range of wall and base units, contrasting work surfaces, a 1.5 composite sink and drainer board with a mixer tap and plumbing for washing machine below. There is space for a freestanding gas cooker, a patterned glass window looking into the lounge providing additional light with a wooden framed window overlooking the rear lean-to and there is a wooden glazed door providing access into the rear lean-to.

#### Lean-to

There are dwarf walls and an aluminium glazed door leading out onto the rear garden and aluminium double glazed windows.

# First floor landing

The first floor landing provides access to two bedrooms and bathroom. There is a large built in storage cupboard with shelving and housing the water tank.

First Choice Move Ltd. registered in England and Wales Number 0767776 VAT number 118201945
Registered office and postal address:
GATE HOUSE, HALLWOOD ROAD, LILLYHALL, WORKINGTON, CUMBRIA. CA14 4JR

#### Master bedroom

A generously proportioned master bedroom which is light and airy and has two uPVC double glazed windows which overlook the front of the property providing plenty of natural light. There is a large walk in storage cupboard with hanging rails and shelving and there is a single panel radiator.

#### **Bedroom two**

This well proportioned second bedroom has a large walk in storage cupboard with hanging rails and shelving, an internal light, a uPVC double glazed window overlooking the rear garden and there is a single panel radiator in place below.

#### **Bathroom**

The bathroom has a suite which briefly comprises of: a bath with electric shower above, an easy clean PVC panel surround, a pedestal wash basin, a toilet, a uPVC double glazed frosted glass window and a single panel radiator.

# Garage/workshop

The property boasts an extended double garage and workshop that features two sets of double doors and an internal log burning stove ideal for anyone who needs workshop space with heating.