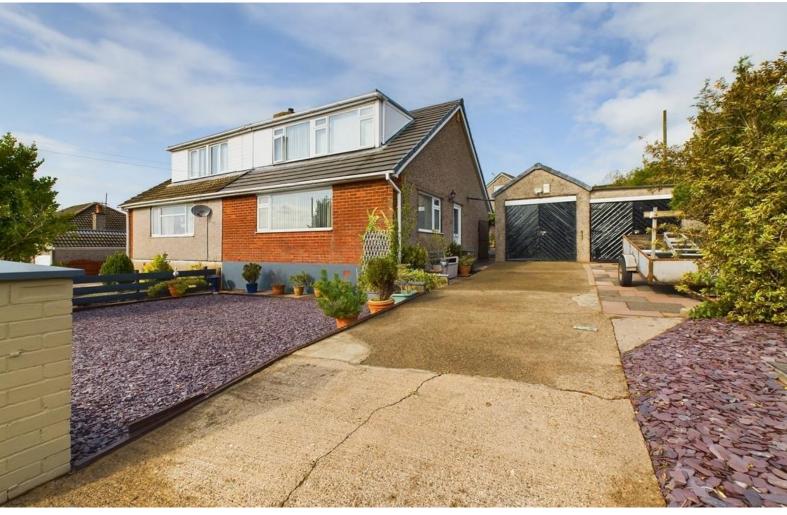

# Aikbank Road Whitehaven, CA28 6LJ

£149,995

Offered for sale with no forward chain

Spacious three bed dormer bungalow

Large double garage and workshop

Walking distance to the town centre

Popular residential area

Large lounge

Front and rear gardens

Large driveway

Offered for sale with no forward chain, is this spacious semi-detached dormer bungalow. The property has plenty of storage throughout and boast a large double garage and workshop. The property is within walking distance of Whitehaven town centre with its picturesque marina, range of shops and its numerous amenities. There is a garage with convenience store located just to the end of the road. This property will be ideal for anybody looking to put their own stamp on a property and is in need something larger than your average two bedroom bungalow. The accommodation briefly comprises of: entrance hall, spacious lounge diner, good sized kitchen with rear lean-to and a versatile ground floor bedroom, which could also be a sitting room or home office. To the first floor there are two spacious double bedrooms, both benefitting from large walk in storage cupboards with the bathroom located between the bedrooms. Externally the property has plenty of curb appeal, with a low maintenance garden to the front and the rear. There is an extended driveway which offers plenty of parking and would be ideal for anyone who has a caravan or motor home. There is a fantastic double garage and workshop with an internal log burner. To the rear of the property there is a lovely low maintenance rear garden with patio area and raised area laid with shillies and two useful storage sheds and there is gravel to the borders. Viewing is essential to appreciate the potential of this lovely home.

# Garage/workshop

The property boasts an extended double garage and workshop that features two sets of double doors and an internal log burning stove ideal for anyone who needs workshop space with heating.

# **Externally**

To the rear of the property there is a lovely, low maintenance, rear garden with patio area and raised area with shillies. There are two useful storage sheds and gravel to the borders. To the front of the property there is plenty of curb appeal with low maintenance gardens and large driveway providing ample off road parking for multiple vehicles, the property also boasts an extended a double garage and workshop.