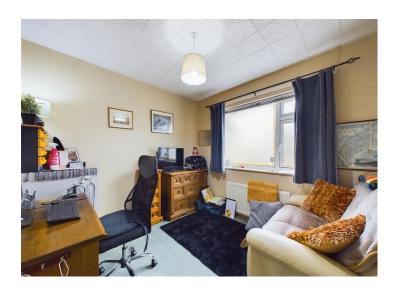

# Downstairs bedroom/ sitting room

Currently used as a sitting room the ground floor bedroom is generously proportioned with a uPVC double glazed window which overlooks the rear of the property and a double panel radiator is in place below.