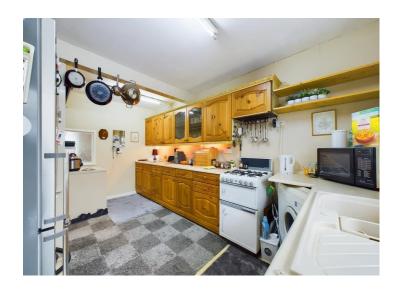

#### Kitchen

The cottage style wooden kitchen has a range of wall and base units, contrasting work surfaces, a 1.5 composite sink and drainer board with a mixer tap and plumbing for washing machine below. There is space for a freestanding gas cooker, a patterned glass window looking into the lounge providing additional light with a wooden framed window overlooking the rear lean-to and there is a wooden glazed door providing access into the rear lean-to.

#### Lean-to

There are dwarf walls and an aluminium glazed door leading out onto the rear garden and aluminium double glazed windows.