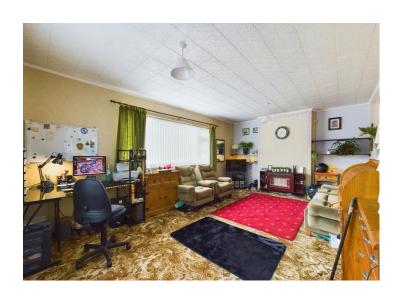

# Downstairs bedroom/ sitting room

Currently used as a sitting room the ground floor bedroom is generously proportioned with a uPVC double glazed window which overlooks the rear of the property and a double panel radiator is in place below.