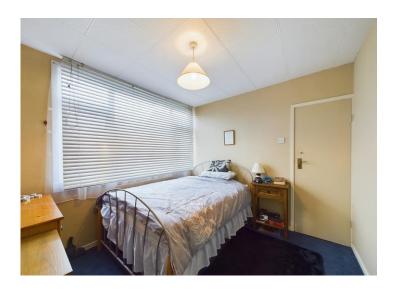

#### Master bedroom

A generously proportioned master bedroom which is light and airy and has two uPVC double glazed windows which overlook the front of the property providing plenty of natural light. There is a large walk in storage cupboard with hanging rails and shelving and there is a single panel radiator.

#### **Bedroom two**

This well proportioned second bedroom has a large walk in storage cupboard with hanging rails and shelving, an internal light, a uPVC double glazed window overlooking the rear garden and there is a single panel radiator in place below.