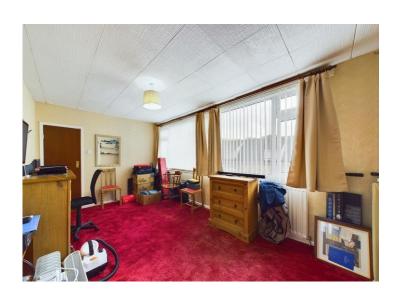

# Downstairs bedroom/ sitting room

Currently used as a sitting room the ground floor bedroom is generously proportioned with a uPVC double glazed window which overlooks the rear of the property and a double panel radiator is in place below.